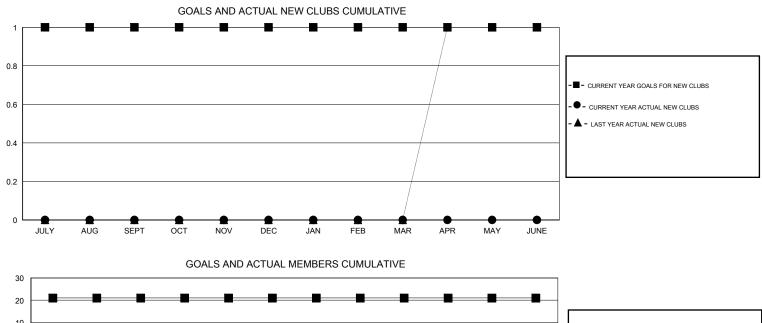

## LOCATION VIRGINIA

| Clubs         |                  |                     |                            |                             | Members       |                    |                                  |                              |                             |  |
|---------------|------------------|---------------------|----------------------------|-----------------------------|---------------|--------------------|----------------------------------|------------------------------|-----------------------------|--|
|               | RESU             | LTS FOR 2014-2015   |                            |                             |               | RESU               | RESULTS FOR 2014-2015            |                              |                             |  |
| QUARTER       | NEW CLUB<br>GOAL | ACTUAL NEW<br>CLUBS | ACTUAL<br>DROPPED<br>CLUBS | ACTUAL NET<br>GAIN/<br>LOSS | QUARTER       | NEW MEMBER<br>GOAL | ACTUAL TOTAL<br>MEMBERS<br>ADDED | ACTUAL<br>DROPPED<br>MEMBERS | ACTUAL NET<br>GAIN/<br>LOSS |  |
| JULY/AUG/SEPT | 1                | 0                   | 1                          | -1                          | JULY/AUG/SEPT | 21                 | 10                               | 25                           | -15                         |  |
| OCT/NOV/DEC   | 0                | 0                   | 0                          | 0                           | OCT/NOV/DEC   | 0                  | 0                                | 0                            | 0                           |  |
| JAN/FEB/MAR   | 0                | 0                   | 0                          | 0                           | JAN/FEB/MAR   | 0                  | 0                                | 0                            | 0                           |  |
| APR/MAY/JUNE  | 0                | 0                   | 0                          | 0                           | APR/MAY/JUNE  | 0                  | 0                                | 0                            | 0                           |  |