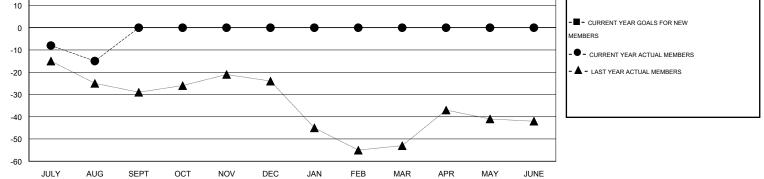

## LOCATION VIRGINIA

| Clubs         |                  |                     |                            |                             | Members       |                    |                                  |                              |                             |  |
|---------------|------------------|---------------------|----------------------------|-----------------------------|---------------|--------------------|----------------------------------|------------------------------|-----------------------------|--|
|               | RESU             | LTS FOR 2014-2015   |                            |                             |               | RESU               | RESULTS FOR 2014-2015            |                              |                             |  |
| QUARTER       | NEW CLUB<br>GOAL | ACTUAL NEW<br>CLUBS | ACTUAL<br>DROPPED<br>CLUBS | ACTUAL NET<br>GAIN/<br>LOSS | QUARTER       | NEW MEMBER<br>GOAL | ACTUAL TOTAL<br>MEMBERS<br>ADDED | ACTUAL<br>DROPPED<br>MEMBERS | ACTUAL NET<br>GAIN/<br>LOSS |  |
| JULY/AUG/SEPT | 1                | 0                   | 1                          | -1                          | JULY/AUG/SEPT | 21                 | 10                               | 25                           | -15                         |  |
| OCT/NOV/DEC   | 0                | 0                   | 0                          | 0                           | OCT/NOV/DEC   | 0                  | 0                                | 0                            | 0                           |  |
| JAN/FEB/MAR   | 0                | 0                   | 0                          | 0                           | JAN/FEB/MAR   | 0                  | 0                                | 0                            | 0                           |  |
| APR/MAY/JUNE  | 0                | 0                   | 0                          | 0                           | APR/MAY/JUNE  | 0                  | 0                                | 0                            | 0                           |  |